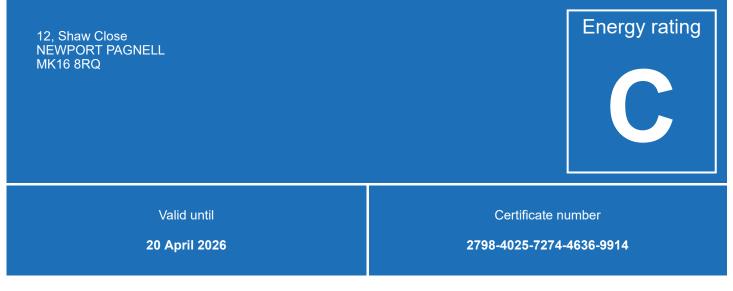

### Energy efficiency rating for this property

This property's current energy rating is C. It has the potential to be B.

See how to improve this property's energy performance.