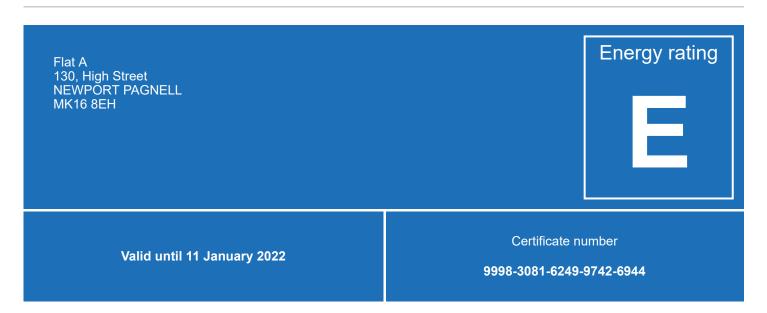

# Energy performance certificate (EPC)

### **Energy efficiency rating for this property**

This property's current energy rating is E. It has the potential to be D.

See how to improve this property's energy performance.