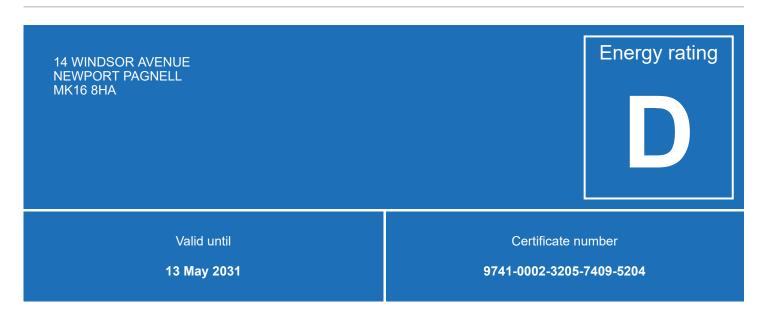

### **Energy efficiency rating for this property**

This property's current energy rating is D. It has the potential to be B.

See how to improve this property's energy performance.