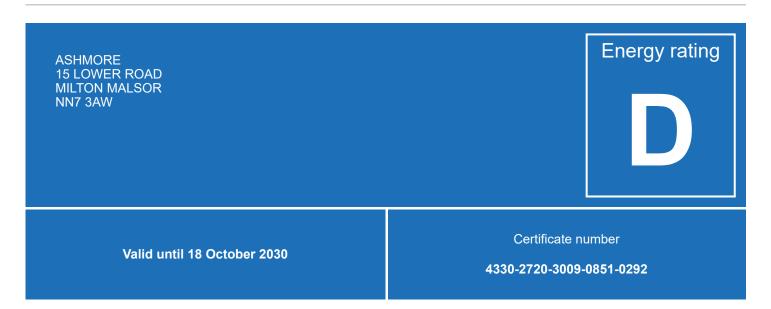

# Energy performance certificate (EPC)

## **Energy efficiency rating for this property**

This property's current energy rating is D. It has the potential to be C.

See how to improve this property's energy performance.