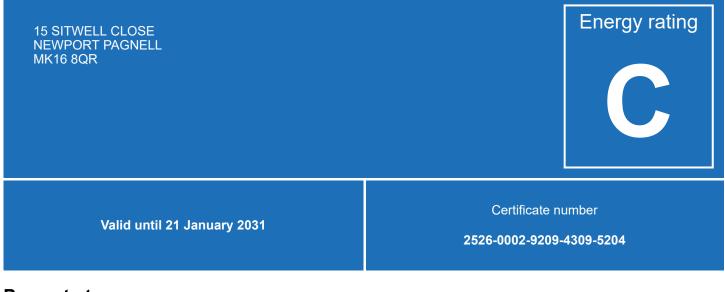

# Energy performance certificate (EPC)

### Energy efficiency rating for this property

This property's current energy rating is C. It has the potential to be B.

See how to improve this property's energy performance.