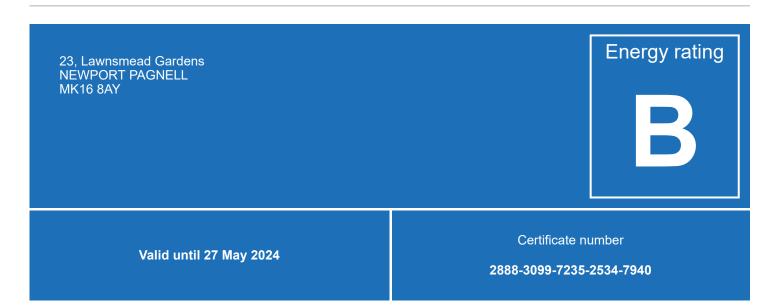

# **Energy performance certificate** (EPC)

### **Energy efficiency rating for this property**

This property's current energy rating is B. It has the potential to be B.

See how to improve this property's energy performance.