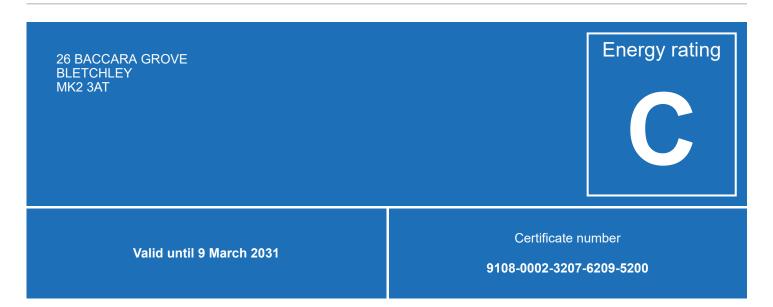

## **Energy efficiency rating for this property**

This property's current energy rating is C. It has the potential to be B.

See how to improve this property's energy performance.