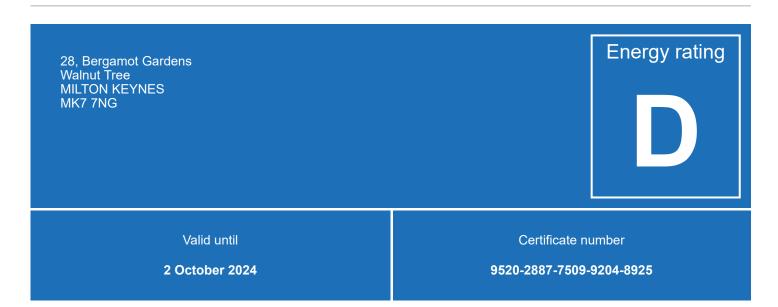

# Energy performance certificate (EPC)

## **Energy efficiency rating for this property**

This property's current energy rating is D. It has the potential to be C.

See how to improve this property's energy performance.