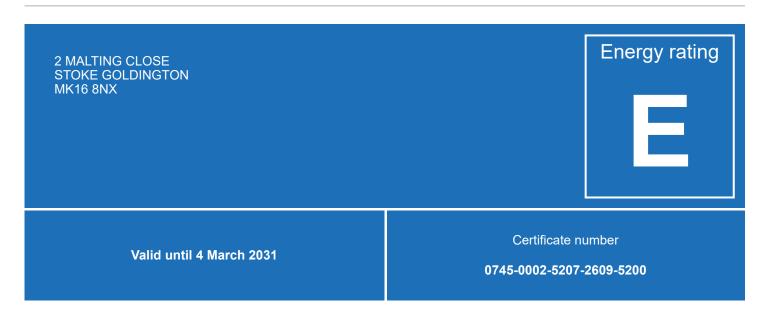

## **Energy efficiency rating for this property**

This property's current energy rating is E. It has the potential to be C.

See how to improve this property's energy performance.