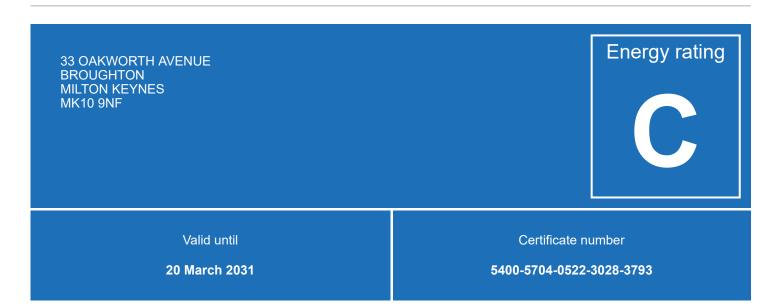

## **Energy efficiency rating for this property**

This property's current energy rating is C. It has the potential to be C.

See how to improve this property's energy performance.