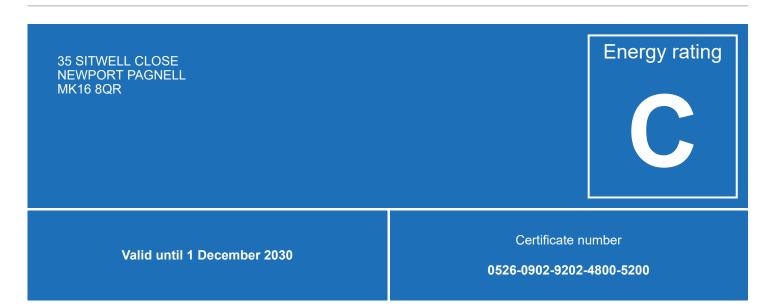

## **Energy efficiency rating for this property**

This property's current energy rating is C. It has the potential to be B.

See how to improve this property's energy performance.