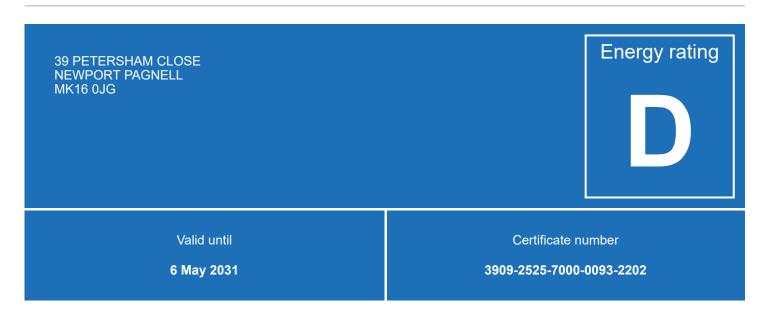

## **Energy efficiency rating for this property**

This property's current energy rating is D. It has the potential to be B.

See how to improve this property's energy performance.