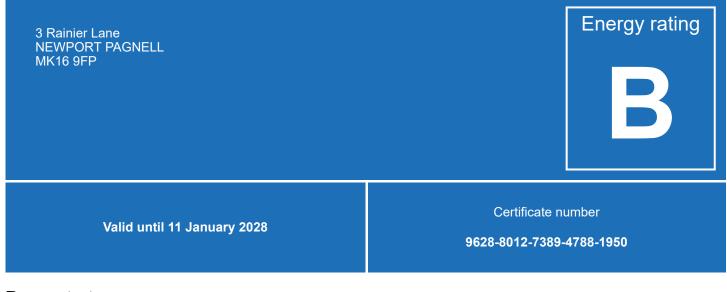

#### Energy efficiency rating for this property

This property's current energy rating is B. It has the potential to be A.

See how to improve this property's energy performance.