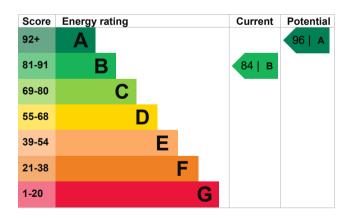

## **Energy efficiency rating for this property**

This property's current energy rating is B. It has the potential to be A.

See how to improve this property's energy performance.

The graph shows this property's current and potential energy efficiency.

Properties are given a rating from A (most efficient) to G (least efficient).

Properties are also given a score. The higher the number the lower your fuel bills are likely to be.

For properties in England and Wales:

the average energy rating is D the average energy score is 60