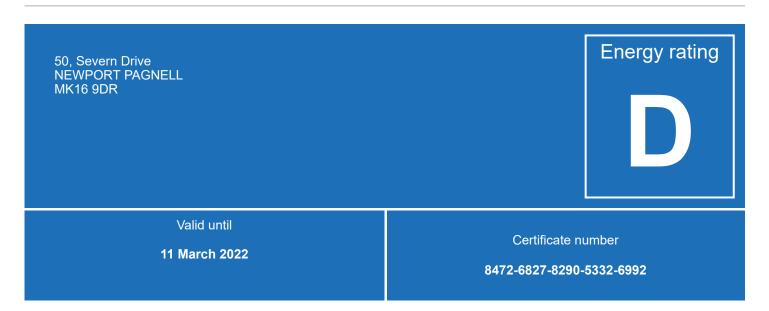

## **Energy efficiency rating for this property**

This property's current energy rating is D. It has the potential to be C.

See how to improve this property's energy performance.