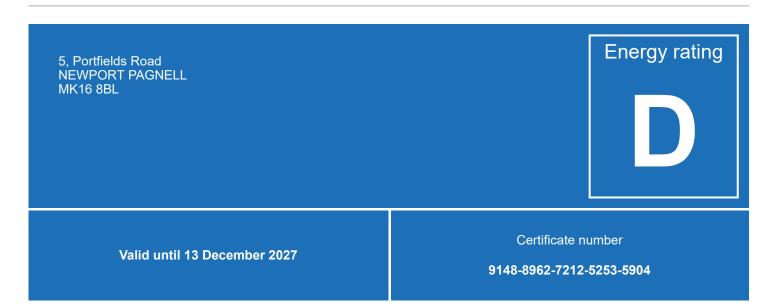

### **Energy efficiency rating for this property**

This property's current energy rating is D. It has the potential to be B.

See how to improve this property's energy performance.