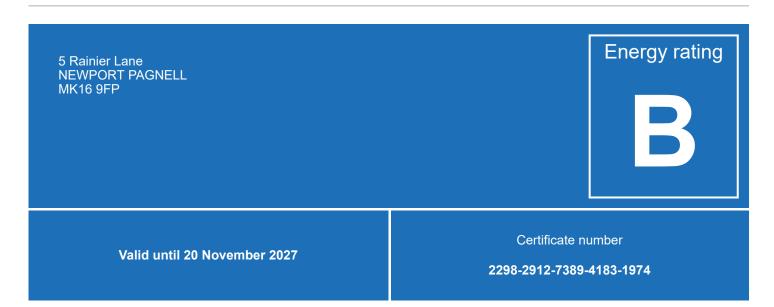

## **Energy efficiency rating for this property**

This property's current energy rating is B. It has the potential to be A.

See how to improve this property's energy performance.