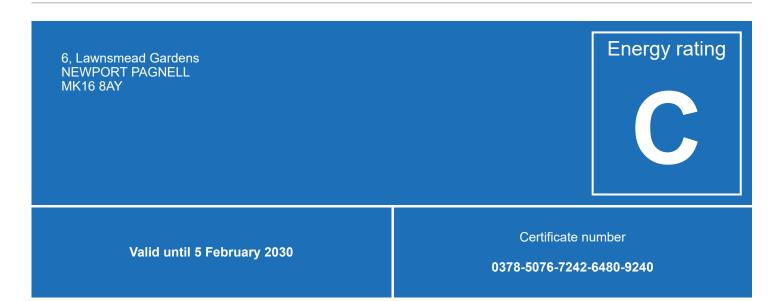

## **Energy efficiency rating for this property**

This property's current energy rating is C. It has the potential to be B.

See how to improve this property's energy performance.