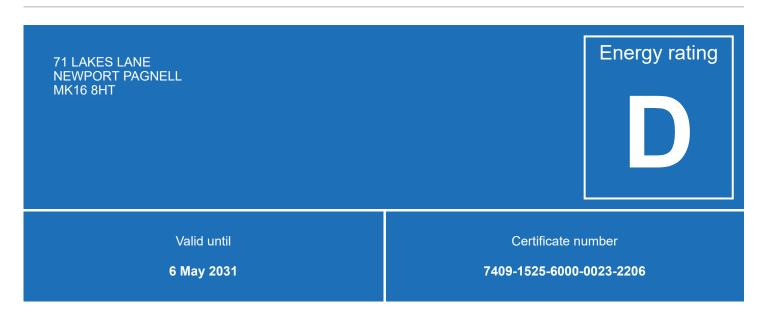

# Energy performance certificate (EPC)

## **Energy efficiency rating for this property**

This property's current energy rating is D. It has the potential to be B.

See how to improve this property's energy performance.