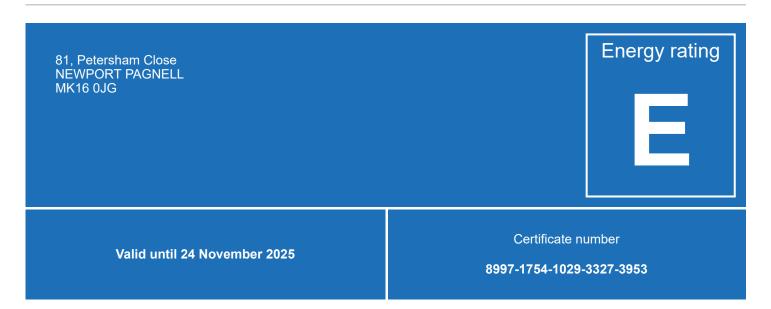

# **Energy performance certificate** (EPC)

## **Energy efficiency rating for this property**

This property's current energy rating is E. It has the potential to be B.

See how to improve this property's energy performance.