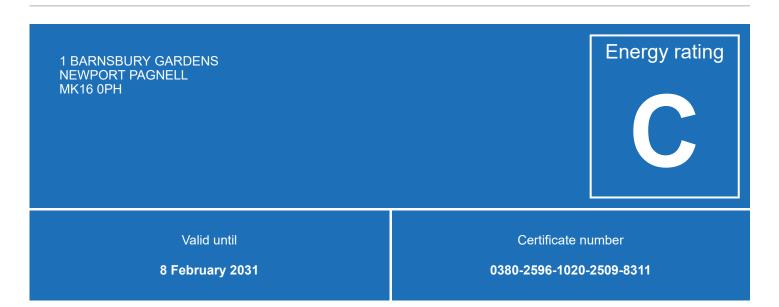

## **Energy efficiency rating for this property**

This property's current energy rating is C. It has the potential to be B.

See how to improve this property's energy performance.