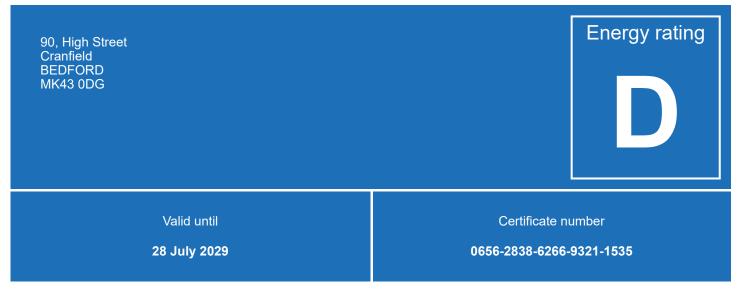

# Energy performance certificate (EPC)

## Energy efficiency rating for this property

This property's current energy rating is D. It has the potential to be B.

See how to improve this property's energy performance.