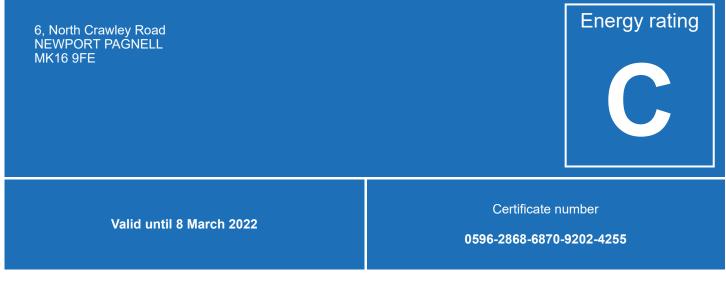

# Energy performance certificate (EPC)

### Energy efficiency rating for this property

This property's current energy rating is C. It has the potential to be C.

See how to improve this property's energy performance.