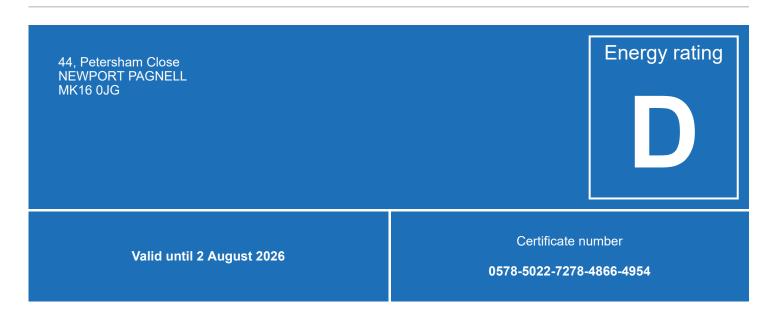

## **Energy efficiency rating for this property**

This property's current energy rating is D. It has the potential to be B.

See how to improve this property's energy performance.