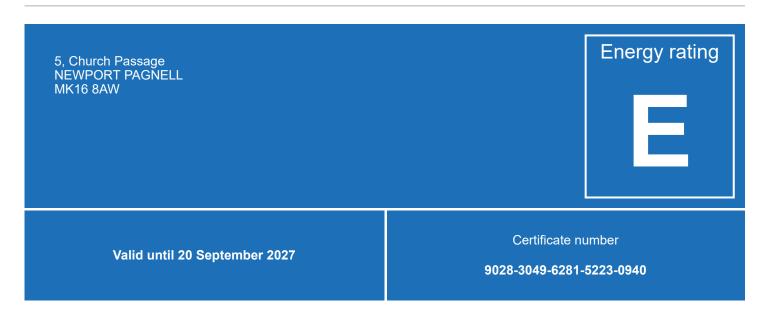

# **Energy performance certificate** (EPC)

## **Energy efficiency rating for this property**

This property's current energy rating is E. It has the potential to be B.

See how to improve this property's energy performance.