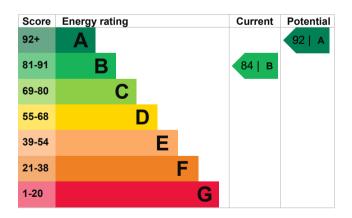

## **Energy efficiency rating for this property**

This property's current energy rating is B. It has the potential to be A.

See how to improve this property's energy performance.

The graph shows this property's current and potential energy efficiency.

Properties are given a rating from A (most efficient) to G (least efficient).

Properties are also given a score. The higher the number the lower your fuel bills are likely to be.

For properties in England and Wales:

the average energy rating is D the average energy score is 60