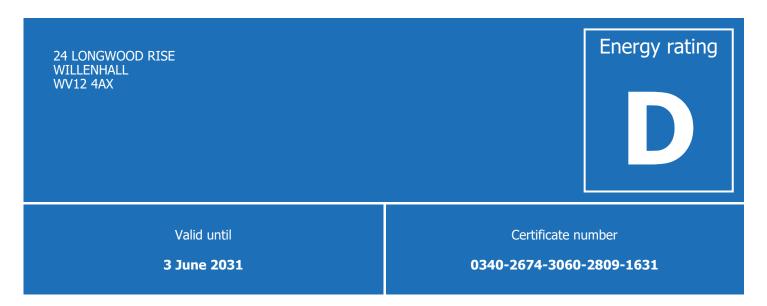

# **Energy performance certificate** (EPC)

## **Energy efficiency rating for this property**

This property's current energy rating is D. It has the potential to be B.

See how to improve this property's energy performance.