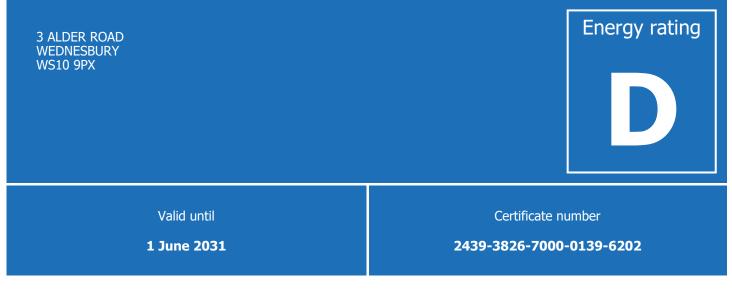

# Energy performance certificate (EPC)

### Energy efficiency rating for this property

This property's current energy rating is D. It has the potential to be B.

See how to improve this property's energy performance.