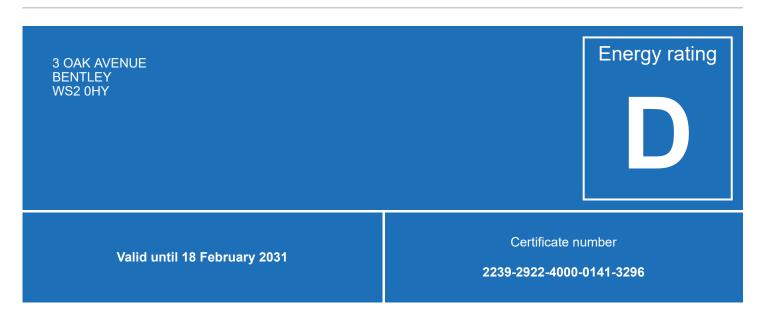

### **Energy efficiency rating for this property**

This property's current energy rating is D. It has the potential to be B.

See how to improve this property's energy performance.