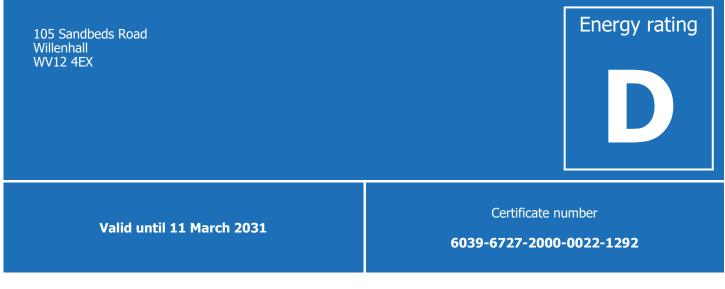

# Energy performance certificate (EPC)

## Energy efficiency rating for this property

This property's current energy rating is D. It has the potential to be B.

See how to improve this property's energy performance.