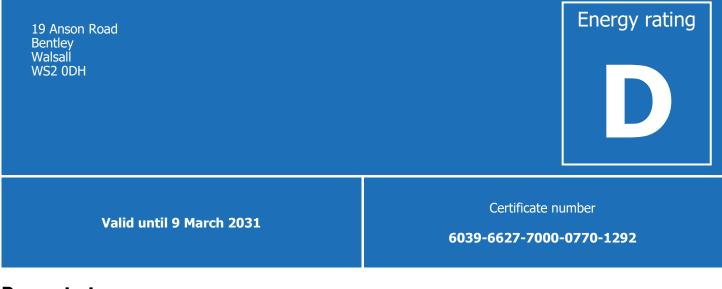

# Energy performance certificate (EPC)

### Energy efficiency rating for this property

This property's current energy rating is D. It has the potential to be B.

See how to improve this property's energy performance.