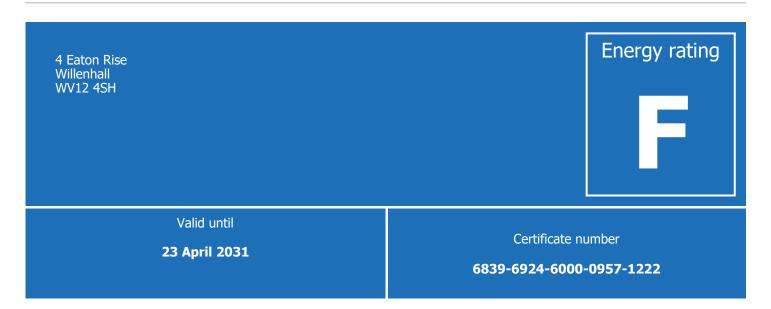

## You may not be able to let this property

This property has an energy rating of F. It cannot be let, unless an exemption has been registered. You can read guidance for landlords on the regulations and exemptions (https://www.gov.uk/guidance/domestic-private-rented-property-minimum-energy-efficiency-standard-landlord-guidance).

#### **Energy efficiency rating for this property**

This property's current energy rating is F. It has the potential to be B.

See how to improve this property's energy performance.