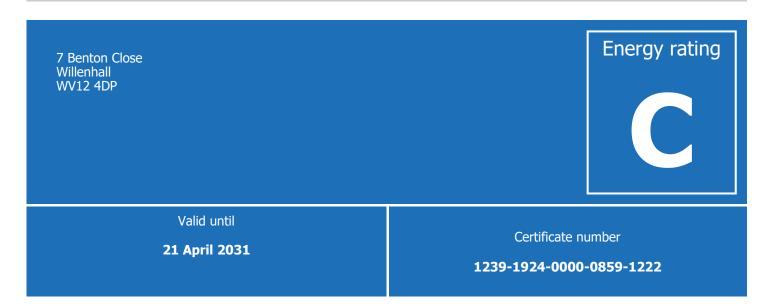

# **Energy performance certificate** (EPC)

## **Energy efficiency rating for this property**

This property's current energy rating is C. It has the potential to be C.

See how to improve this property's energy performance.