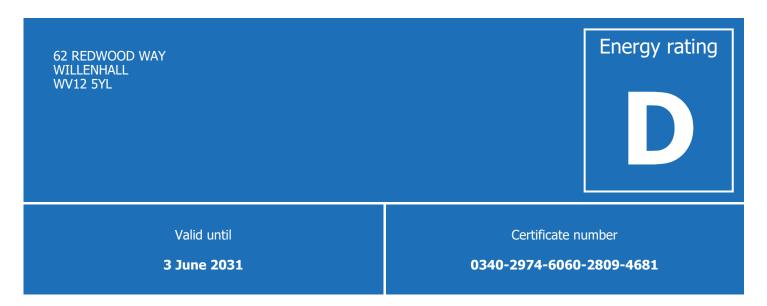

# **Energy performance certificate** (EPC)

## **Energy efficiency rating for this property**

This property's current energy rating is D. It has the potential to be B.

See how to improve this property's energy performance.