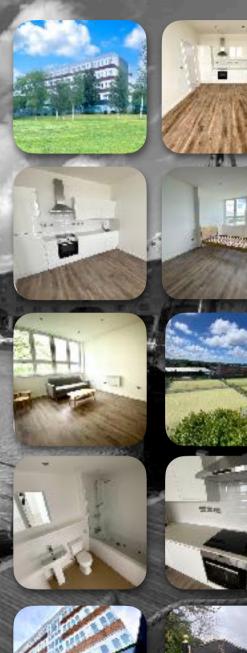

### Bankfield Road West Derby Liverpool L13 0BQ

Bankfield is a former City of Liverpool college site in West Derby, now transformed into 98 luxury apartments, offering both one and two bed accommodation. The apartments are designed with flexibility and functionality in mind. Perfect for young professionals and couples, each apartment radiate's a homely feel without compromising on space or style.

You will find most of our units generously sized and offering stylish features like Jacuzzi bathrooms with rainfall showers, anti fog heated mirrors and luxury fittings. Our kitchens are deliberately sleekly designed and incorporate an oven, 4 ring electric hob with extractor canopy, integrated fridge freezer & auto washer/dryer.

We have fitted polished laminate flooring in lounge areas and modern carpets to bedrooms and all the properties have energy efficient UPVC double glazing and economic electric heating.

A lift access services all the floors of the building and postal services are located in the main lobby where you will also note the secure access system from the car park.

High specification kitchen

Stylish bathrooms with Jacuzzi bath

On site car parking

Contemporary floor coverings

'Style comes as standard'

\*Specification and design may vary