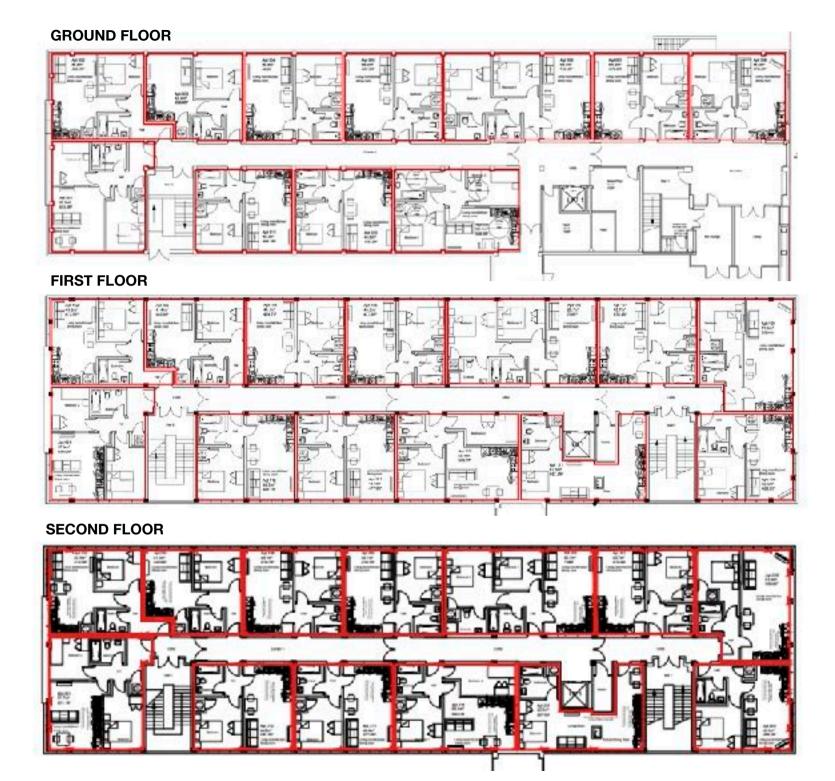

We have fitted polished laminate flooring in lounge areas and modern carpets to bedrooms and all the properties have energy efficient UPVC double glazing and economic electric heating.

A lift access services all the floors of the building and postal services are located in the main lobby where you will also note the secure access system from the car park.