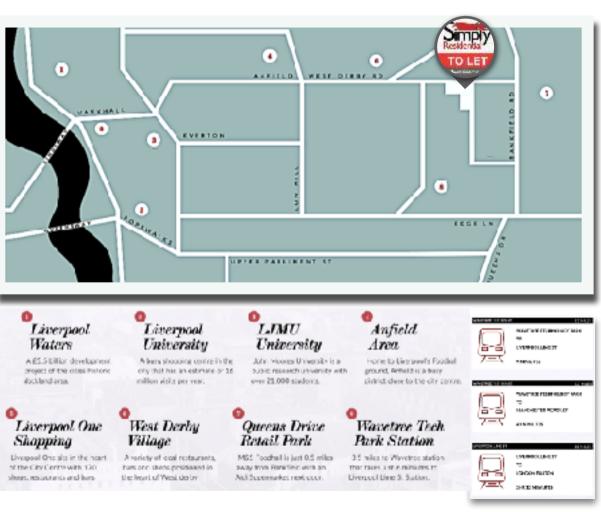

Situated in the popular leafy Liverpool suburb West Derby, Bankfield offers a stylish, modern alternative for those hoping to find balance between city living and peace and quiet. Nestled away from the busy city centre, locals can enjoy an array of independent shops, atmospheric pubs, lively restaurants and a variety of entertainment within West Derby Village itself.

The principle frontage of the building overlooks Newsham Park while the upper floors showcase panoramic views of the infamous Liverpool Anfield Stadium and the surrounding area. The apartments also benefit from an attractive entrance foyer as well as extensive and secure external car parking to ensure that tenants feel right at home.

The area benefits from several well performing local schools.

Bankfield Park is uniquely situated just a few miles from Liverpool ideal for commuters, offering not only stunning accommodation but an on site car park, spectacular views, Bankfield Park and a leisure complex at the end of the street for those tenants needing to burn off a little energy after work.