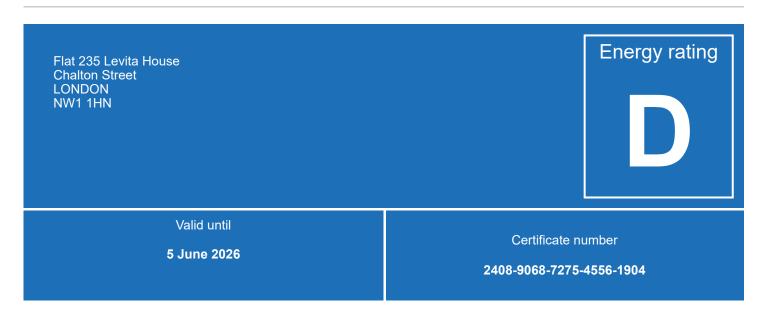

# **Energy performance certificate** (EPC)

## **Energy efficiency rating for this property**

This property's current energy rating is D. It has the potential to be C.

See how to improve this property's energy performance.