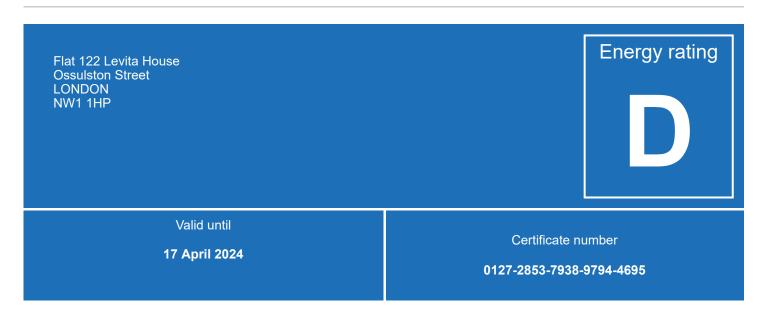

# Energy performance certificate (EPC)

### **Energy efficiency rating for this property**

This property's current energy rating is D. It has the potential to be D.

See how to improve this property's energy performance.