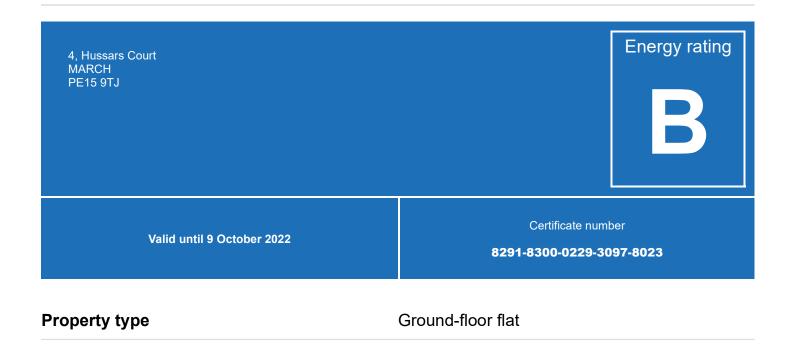

## **Energy performance certificate (EPC)**

## Energy efficiency rating for this property

This property's current energy rating is B. It has the potential to be B.

See how to improve this property's energy performance.