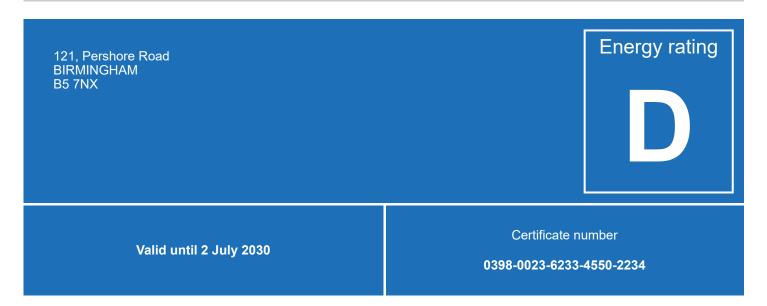

# Energy performance certificate (EPC)

## **Energy efficiency rating for this property**

This property's current energy rating is D. It has the potential to be C.

See how to improve this property's energy performance.