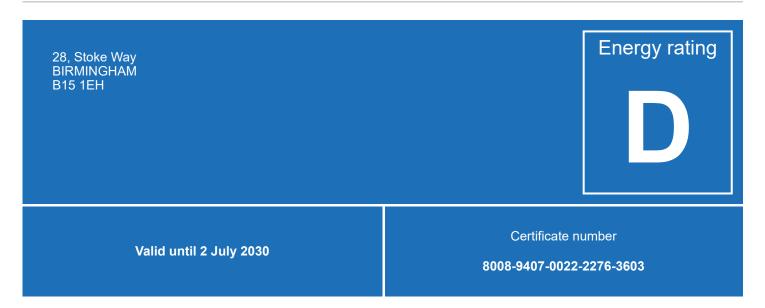

# Energy performance certificate (EPC)

## **Energy efficiency rating for this property**

This property's current energy rating is D. It has the potential to be C.

See how to improve this property's energy performance.