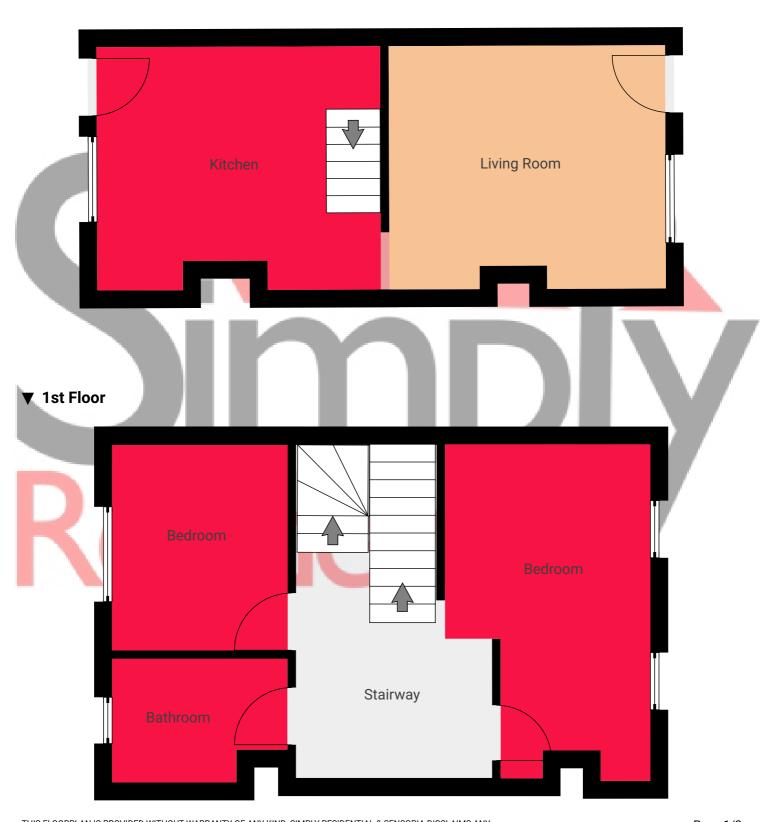

## **Ground Floor**

THIS FLOORPLAN IS PROVIDED WITHOUT WARRANTY OF ANY KIND. SIMPLY RESIDENTIAL & SENSOPIA DISCLAIMS ANY WARRANTY INCLUDING, WITHOUT LIMITATION, SATISFACTORY QUALITY OR ACCURACY OF DIMENSIONS. - the plan is provided as a guide to layout only and we accept no responsibility due to loss as a result of reliance on the information provided which should be verified by purchasers / tenants prior to making a legal commitment.

Page 1/2

51 S Shore St, BB4 5DX Rossendale, England, United Kingdom FLOORS: 3