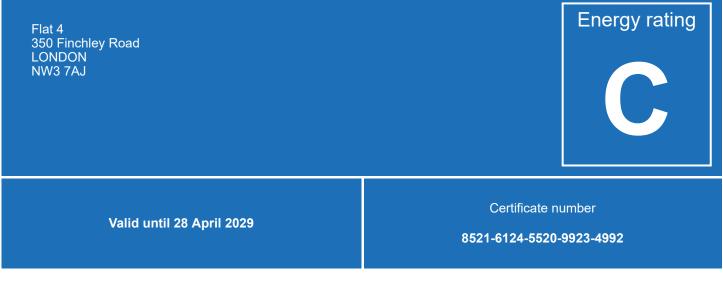

# Energy performance certificate (EPC)

## Energy efficiency rating for this property

This property's current energy rating is C. It has the potential to be C.

See how to improve this property's energy performance.