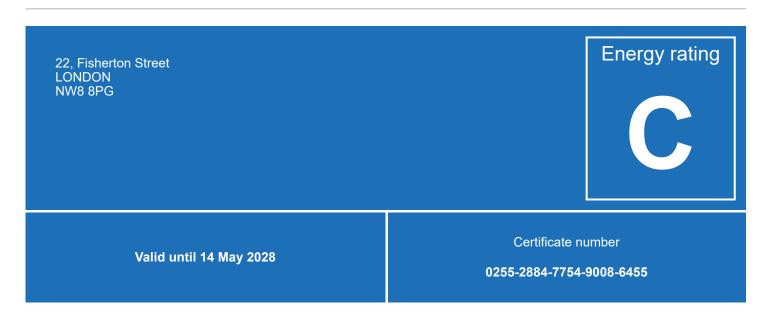

# Energy performance certificate (EPC)

### **Energy efficiency rating for this property**

This property's current energy rating is C. It has the potential to be B.

See how to improve this property's energy performance.