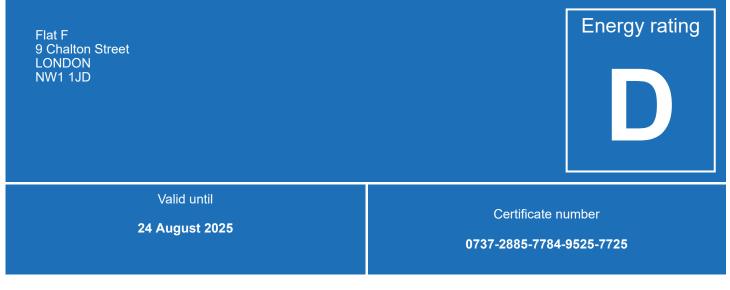

## Energy efficiency rating for this property

This property's current energy rating is D. It has the potential to be D.

See how to improve this property's energy performance.