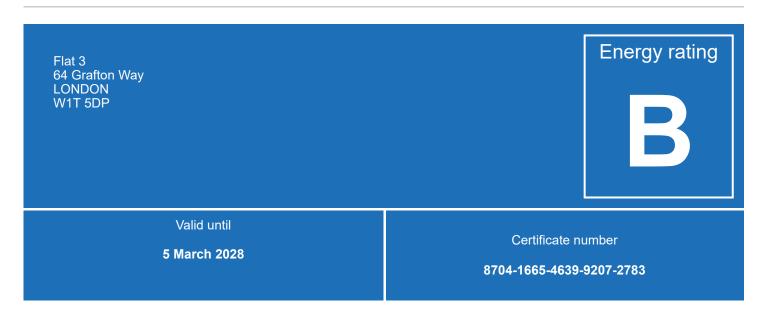

### **Energy efficiency rating for this property**

This property's current energy rating is B. It has the potential to be B.

See how to improve this property's energy performance.