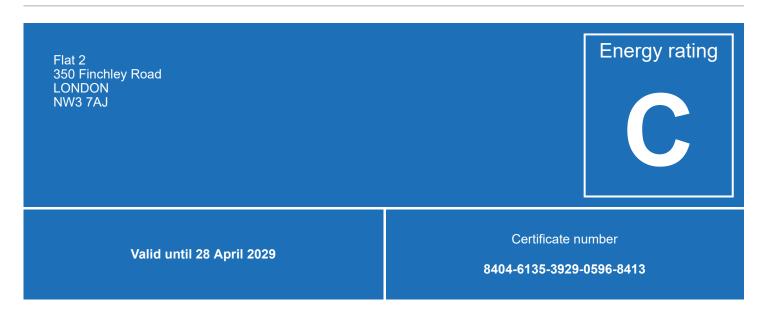

# Energy performance certificate (EPC)

### **Energy efficiency rating for this property**

This property's current energy rating is C. It has the potential to be C.

See how to improve this property's energy performance.