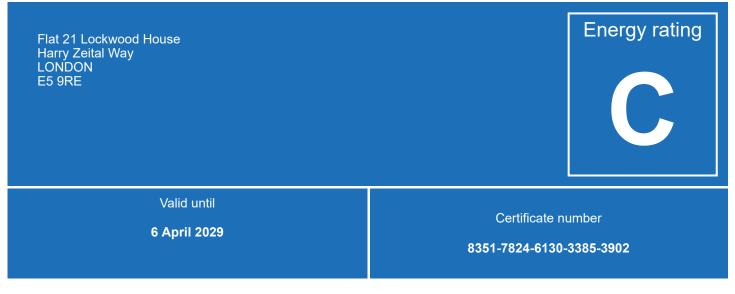

### Energy efficiency rating for this property

This property's current energy rating is C. It has the potential to be B.

See how to improve this property's energy performance.